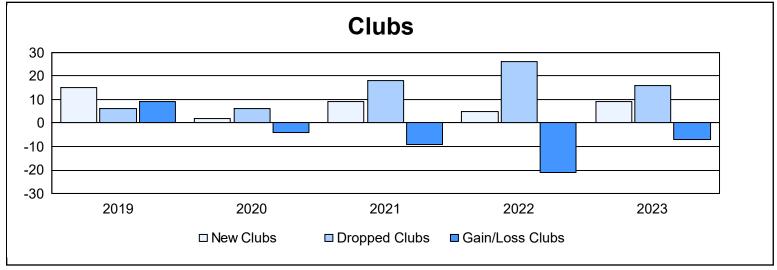

| Year      | New<br>Clubs | Dropped<br>Clubs | Gain/<br>Loss<br>Clubs | New<br>Members | Charter<br>Members | Reinstate<br>Members | Transfer<br>Members | Total<br>Member<br>Added | Total<br>Members<br>Dropped | Gain/<br>Loss<br>Members |
|-----------|--------------|------------------|------------------------|----------------|--------------------|----------------------|---------------------|--------------------------|-----------------------------|--------------------------|
| 2018-2019 | 15           | 6                | 9                      | 917            | 502                | 177                  | 31                  | 1,627                    | 1,565                       | 62                       |
| 2019-2020 | 2            | 6                | -4                     | 513            | 95                 | 63                   | 42                  | 713                      | 1,342                       | -629                     |
| 2020-2021 | 9            | 18               | -9                     | 904            | 280                | 57                   | 21                  | 1,262                    | 1,465                       | -203                     |
| 2021-2022 | 5            | 26               | -21                    | 755            | 231                | 233                  | 38                  | 1,257                    | 1,671                       | -414                     |
| 2022-2023 | 9            | 16               | -7                     | 635            | 241                | 90                   | 28                  | 994                      | 1,250                       | -256                     |
| Average   | 8            | 14               | -6                     | 745            | 270                | 124                  | 32                  | 1,171                    | 1,459                       | -288                     |